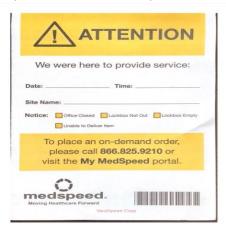

#### Lockbox

- How to pack specimens
  - Refrigerated does not need a cold pack
  - Frozen specimen must be frozen before putting into box. Put frozen specimen in a blue freezer brick or frozen container box and place in box. If it is not frozen by the pickup time, the courier can place on dry ice but do not leave an unfrozen sample in the lockbox.
  - Room temp does not need special handling
- Where to leave lock box when filled for pickup:
- Check lockbox when returning next business day for specimens or notes from Medspeed (notes like Frozen sample not frozen, No samples in lockbox, etc.). (See attached image)

### Pick up times

- Each site has scheduled pick up times, please be aware and assure samples are in the lockbox before the scheduled time. If the courier arrives before samples are placed in the box, a note (See attached image) will be left indicating they were there, but no samples were present along with the date and time. The note includes a phone number to call to arrange a return pickup.
- Delays in pickups are communicated to sites.
- Changes to office hours and closures, especially during bad weather, should be communicated to Medspeed and/or the hospital Lab so routes can be adjusted appropriately.